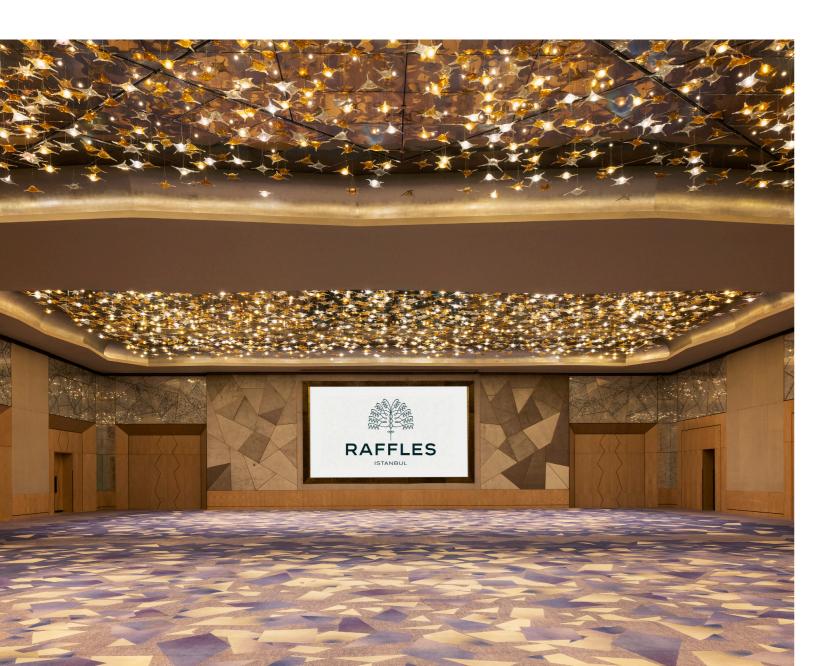

## BALLROOM *level*

Raffles Ballroom has an impressive ceiling of thousands of tiny stars with a column-free area of 1200 sqm and a ceiling height of 8.5 meters.

- The LED wall in the room measures 832x480 cm with a resolution of 4160x2400.
- The fixtures on the ceiling allow trusses to be hung. In this way, there will be no truss feet that affect the decor and table arrangement of your event.
- The private entrance of the Raffles Istanbul Ballroom allows guests to enter the ballroom directly.
- Three adjacent rooms and two backstage rooms on the same floor are designed to meet all your event needs.

| LEVEL B                | Space                  | Capacity   |           |         |           |         |         |  |  |
|------------------------|------------------------|------------|-----------|---------|-----------|---------|---------|--|--|
|                        | Size in m <sup>2</sup> | Board Room | Reception | Banquet | Classroom | Theatre | U Shape |  |  |
| Raffles<br>Ballroom    | 1200                   | 172        | 1200      | 800     | 600       | 1100    | 220     |  |  |
| Raffles<br>Ballroom I  | 600                    | 84         | 600       | 400     | 250       | 450     | 105     |  |  |
| Raffles<br>Ballroom II | 600                    | 84         | 600       | 400     | 250       | 450     | 105     |  |  |
| Erguvan                | 98                     | 36         | 100       | 60      | 72        | 120     | 42      |  |  |
| Nergis                 | 72                     | 24         | 60        | 50      | 36        | 70      | 30      |  |  |
| Lale                   | 53                     | 12         | 30        | 24      | 24        | 40      | 18      |  |  |