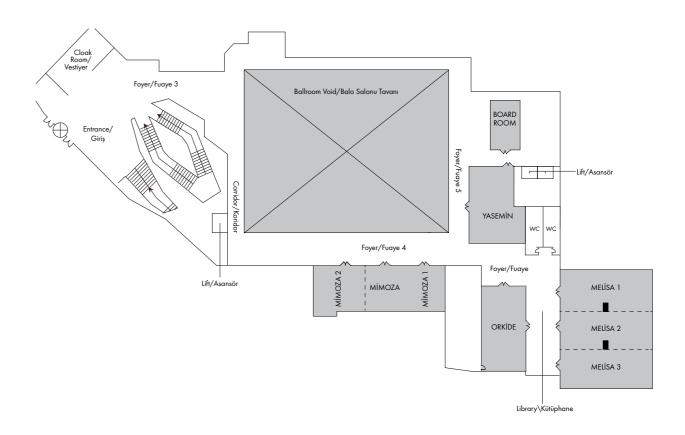

## MEETING ROOM level

We offer a range of indoor meeting rooms on our Meeting Room Level, featuring elegant decorations and different capacity options for various events.

- Four different capacity options to cater to your business meetings and private events.
- A creative Culinary Team offering delicious food while the experienced Banquet Service teams are available to meet all your needs throughout your event.
- All meeting rooms are equipped with the necessary technical equipment for your presentations.

| LEVEL M    | Space                  | Capacity   |           |         |           |         |         |  |  |
|------------|------------------------|------------|-----------|---------|-----------|---------|---------|--|--|
|            | Size in m <sup>2</sup> | Board Room | Reception | Banquet | Classroom | Theatre | U Shape |  |  |
| Melisa     | 328                    | -          | 250       | 180     | 110       | 130     | -       |  |  |
| Melisa I   | 109                    | 30         | 80        | 50      | 60        | 90      | 36      |  |  |
| Melisa II  | 109                    | 30         | 70        | 50      | 54        | 80      | 36      |  |  |
| Melisa III | 110                    | 30         | 100       | 80      | 63        | 110     | 36      |  |  |
| Mimoza     | 158                    | 54         | 120       | 100     | 117       | 150     | 68      |  |  |
| Mimoza I   | 71                     | 36         | 80        | 60      | 72        | 90      | 42      |  |  |
| Mimoza II  | 87                     | 18         | 40        | 40      | 45        | 60      | 24      |  |  |
| Orkide     | 105                    | 36         | 100       | 80      | 81        | 100     | 24      |  |  |
| Yasemin    | 93                     | 30         | 80        | 60      | 63        | 90      | 30      |  |  |