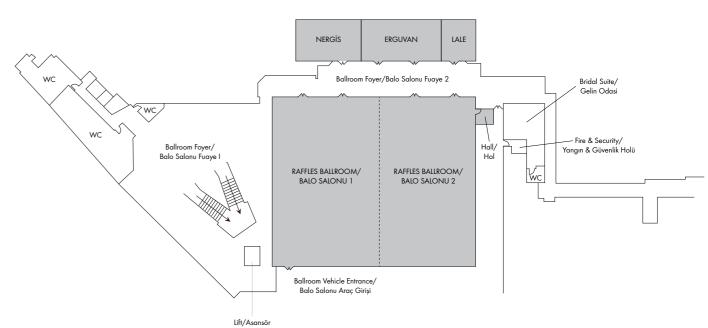

## BALLROOM *level*

Raffles Ballroom has an impressive ceiling of thousands of tiny stars with a column-free area of 1200 sqm and a ceiling height of 8.5 meters.

- The LED wall in the room measures 832x480 cm with a resolution of 4160x2400.
- The fixtures on the ceiling allow trusses to be hung. In this way, there will be no truss feet that affect the decor and table arrangement of your event.
- The private entrance of the Raffles Istanbul Ballroom allows guests to enter the ballroom directly.
- Three adjacent rooms and two backstage rooms on the same floor are designed to meet all your event needs.

| LEVEL B                | Space                  | Capacity   |           |         |           |         |         |  |  |
|------------------------|------------------------|------------|-----------|---------|-----------|---------|---------|--|--|
|                        | Size in m <sup>2</sup> | Board Room | Reception | Banquet | Classroom | Theatre | U Shape |  |  |
| Raffles<br>Ballroom    | 1200                   | 172        | 1200      | 800     | 600       | 1100    | 220     |  |  |
| Raffles<br>Ballroom I  | 600                    | 84         | 600       | 400     | 250       | 450     | 105     |  |  |
| Raffles<br>Ballroom II | 600                    | 84         | 600       | 400     | 250       | 450     | 105     |  |  |
| Erguvan                | 98                     | 36         | 100       | 60      | 72        | 120     | 42      |  |  |
| Nergis                 | 72                     | 24         | 60        | 50      | 36        | 70      | 30      |  |  |
| Lale                   | 53                     | 12         | 30        | 24      | 24        | 40      | 18      |  |  |