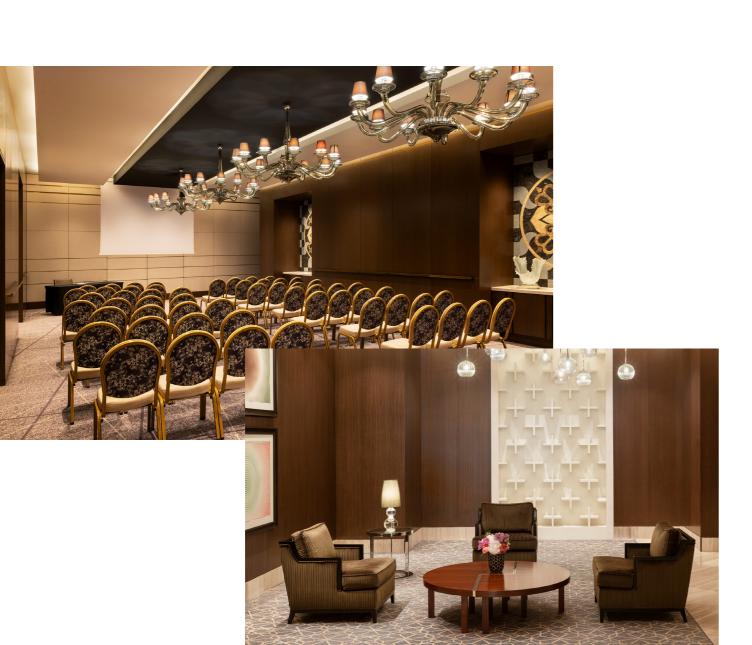

## MEETING ROOM level

We offer a range of indoor meeting rooms on our Meeting Room Level, featuring elegant decorations and different capacity options for various events.

- Four different capacity options to cater to your business meetings and private events.
- A creative Culinary Team offering delicious food while the experienced Banquet Service teams are available to meet all your needs throughout your event.
- All meeting rooms are equipped with the necessary technical equipment for your presentations.