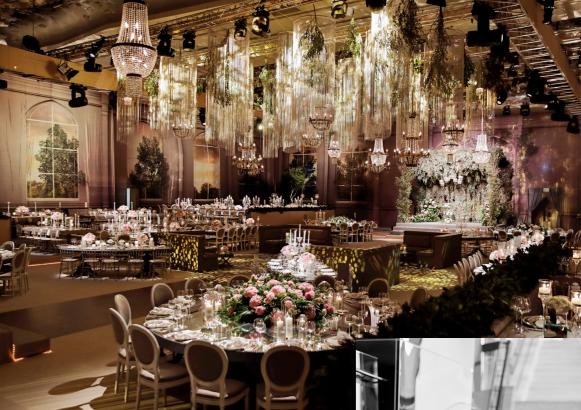

## MEETING & Events

Raffles Istanbul is the perfect venue for weddings, events, and meetings of all kinds and all styles. From Raffles Ballroom that accommodates 1,200 people, to spacious meeting rooms, there is a space that will suit every need and make every occasion a memorable one.

|           | Sqm  | Board<br>Room | Reception | Banquet | Classroom | Theatre | U Shape |
|-----------|------|---------------|-----------|---------|-----------|---------|---------|
| BALLROOM* | 1200 | 172           | 1200      | 800     | 600       | 1100    | 200     |
| MELISA*   | 328  | -             | 250       | 180     | 110       | 130     | -       |
| MIMOZA*   | 158  | 54            | 120       | 100     | 117       | 150     | 68      |
| ORKIDE    | 105  | 36            | 100       | 80      | 81        | 100     | 24      |
| ERGUVAN   | 98   | 36            | 100       | 60      | 72        | 120     | 42      |
| YASEMIN   | 93   | 30            | 80        | 60      | 63        | 90      | 30      |
| NERGIS    | 72   | 24            | 60        | 50      | 36        | 70      | 30      |
| LALE      | 53   | 12            | 30        | 24      | 24        | 40      | 18      |