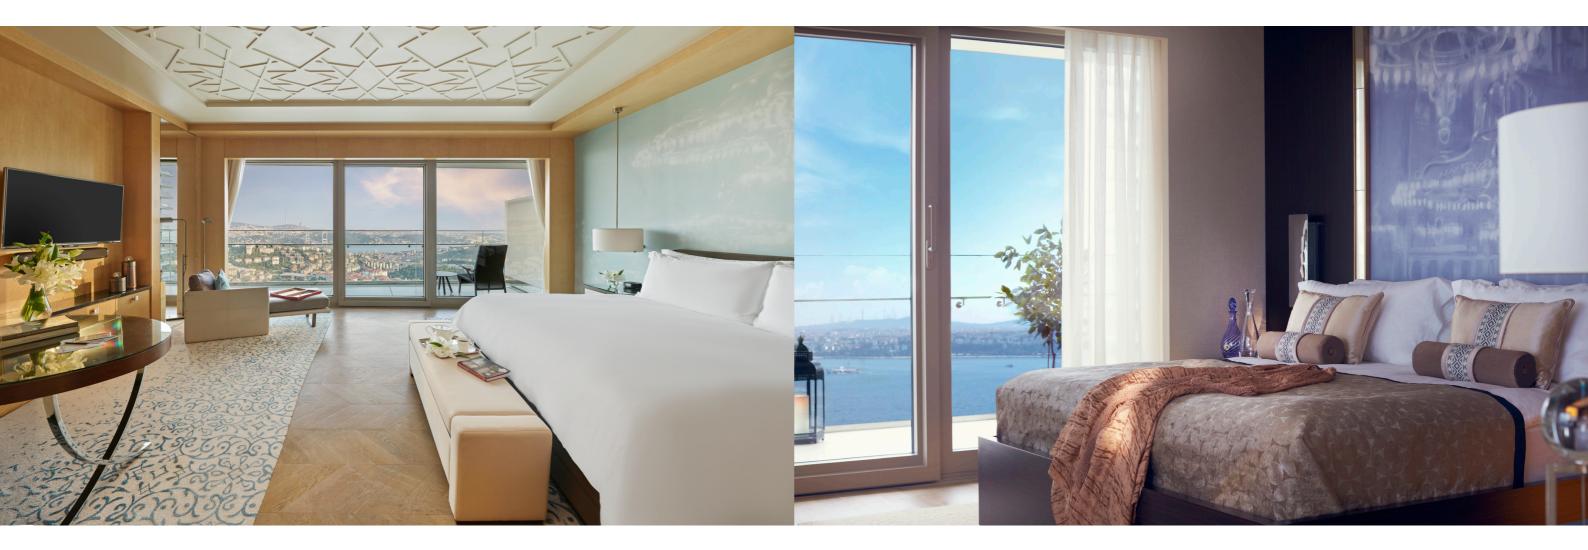

# 122 SPACIOUS ROOMS

Raffles Istanbul features 185 rooms and suites – some of the largest in the city – all with floor-to-ceiling windows and private balconies overlooking beautiful views of the city. The sleek modern interiors are enhanced with a large contemporary art collection, much of it specially commissioned from local artists.

### 63 Sophisticated Suites

Every room and suite is equipped with state-of-the-art facilities. An in-room tablet controls lighting, air conditioning, andcurtains, and also gives access to newspapers and in-room dining. A multi-media panel controls your entertainment and each bathroom features a television.