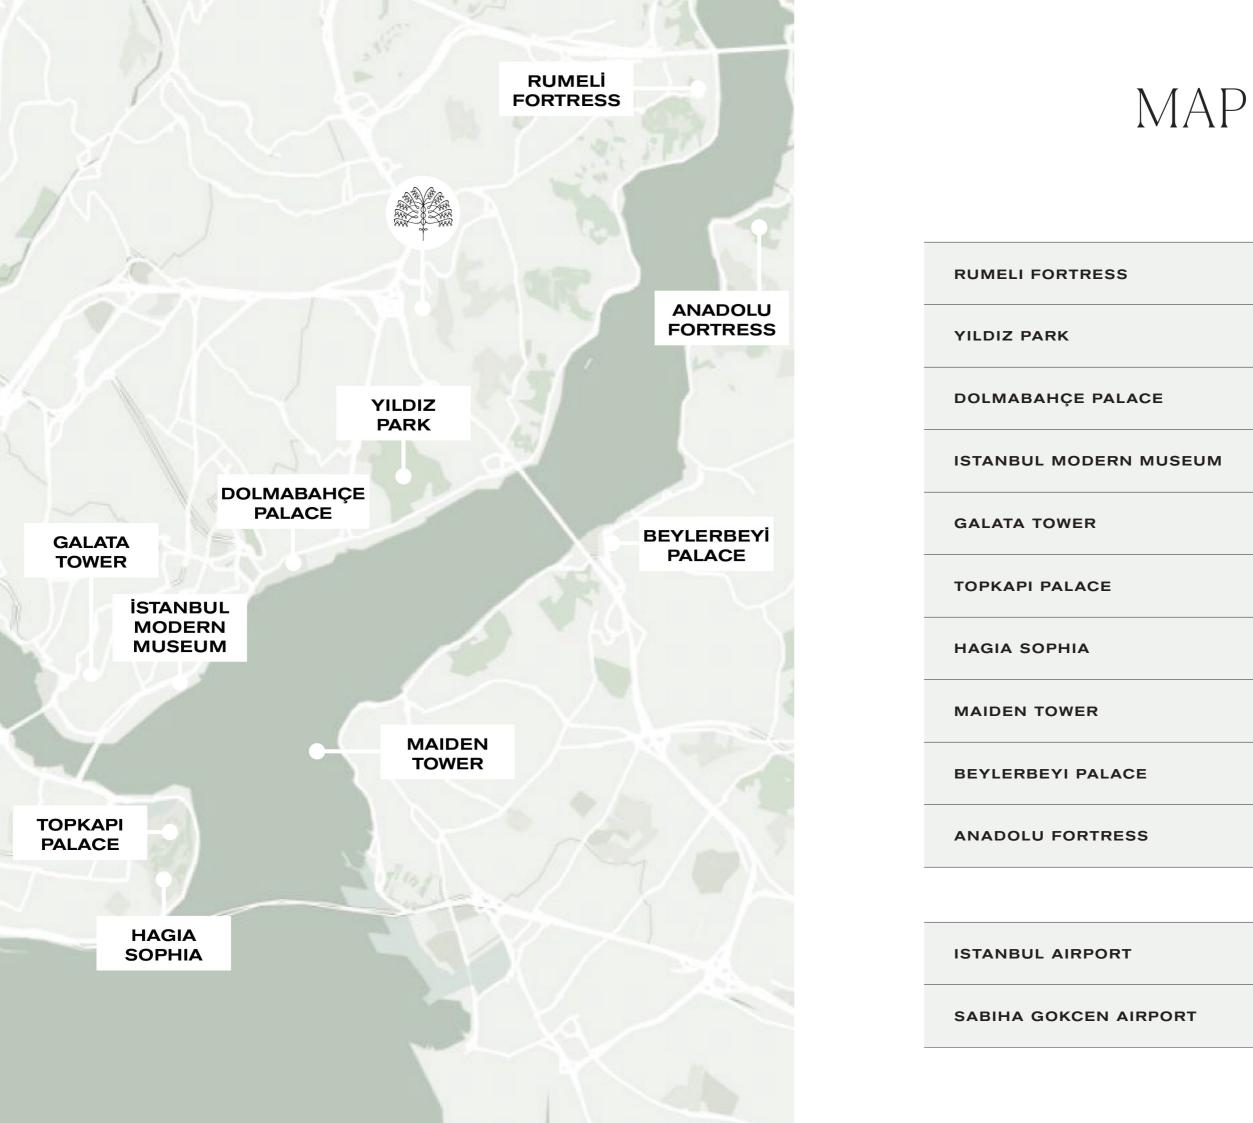

15 mins 7 mins 15 mins 20 mins 24 mins 30 mins 32 mins 20 mins 17 mins 17 mins

| 35 mins   |
|-----------|
| 05 111115 |
| 45 mins   |