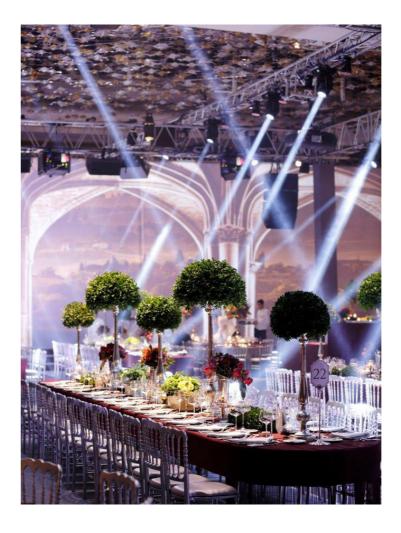

## MEETING & Events

Raffles Istanbul is the perfect venue for weddings, events, and meetings of all kinds and all styles. From Raffles Ballroom that accommodates 1,200 people, to spacious meeting rooms, there is a space that will suit every need and make every occasion a memorable one.

|           | Sqm  | Board<br>Room | Reception | Banquet | Classroom | Theatre | U Shape |
|-----------|------|---------------|-----------|---------|-----------|---------|---------|
| BALLROOM* | 1200 | 172           | 1200      | 800     | 600       | 1100    | 200     |
| MELISA*   | 328  | -             | 250       | 180     | 110       | 130     | -       |
| MIMOZA*   | 158  | 54            | 120       | 100     | 117       | 150     | 68      |
| ORKIDE    | 105  | 36            | 100       | 80      | 81        | 100     | 24      |
| ERGUVAN   | 98   | 36            | 100       | 60      | 72        | 120     | 42      |
| YASEMIN   | 93   | 30            | 80        | 60      | 63        | 90      | 30      |
| NERGIS    | 72   | 24            | 60        | 50      | 36        | 70      | 30      |
| LALE      | 53   | 12            | 30        | 24      | 24        | 40      | 18      |