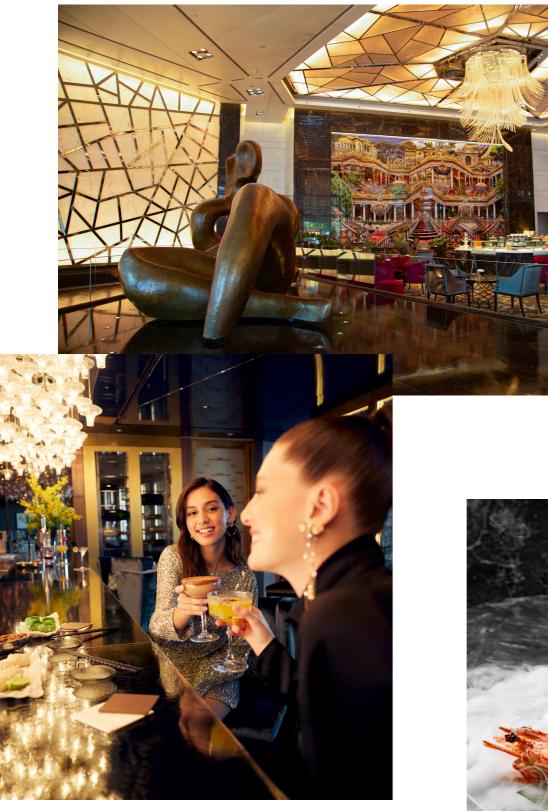

# DINING

Raffles Istanbul's exceptional dining offering includes two bars, three lounges, and two restaurants from casual dining to world-class gastronomy experiences.

| isokyo                   | İsokyo<br>flavors,<br>China, . |
|--------------------------|--------------------------------|
| ROCCA GRILL &<br>TERRACE | Rocca (<br>ranean<br>terrace   |
| LAVINIA LOUNGE           | Lavinia<br>and sw<br>tea exp   |
| BOSPHORUS LOUNGE         | Bospho<br>guests<br>as they    |
| LONG BAR                 | Long B<br>tation o             |
| WRITERS BAR              | Writers<br>ting wh<br>Membe    |
| LOUNGE 6                 | Lounge<br>tails and            |

offers a delightful fusion of Pan-Asian s, encompassing the culinary traditions of Japan, Korea, and Thailand.

Grill & Terrace serves delicious Meditergrill varieties in the lush setting of the e.

ia offers a rich menu of healthy snacks weets elevating the traditional afternoon perience.

norus Lounge offers the residents and a space to meet, work, and spend time ey enjoy the magical views of Istanbul.

Bar serves as a contemporary reinterpreof the iconic Long Bar in Singapore.

rs Bar serves as a literatureinspired sethere luxury meets comfort and elegance. pers only.

ge 6 serves as a rooftop pool bar for cocknd urban city views. Summer season only.