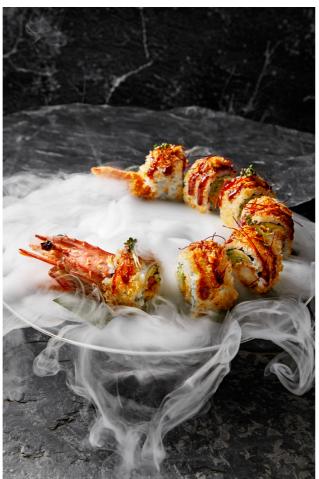

# DINING

Raffles Istanbul's exceptional dining offering includes two bars, three lounges, and two restaurants from casual dining to world-class gastronomy experiences.

| isokyo                   | İsokyo<br>flavors,<br>China, . |
|--------------------------|--------------------------------|
| ROCCA GRILL &<br>TERRACE | Rocca (<br>ranean<br>terrace   |
| LAVINIA LOUNGE           | Lavinia<br>and sw<br>tea exp   |
| BOSPHORUS LOUNGE         | Bospho<br>guests<br>as they    |
| LONG BAR                 | Long B<br>tation o             |
| WRITERS BAR              | Writers<br>ting wh<br>Membe    |
| LOUNGE 6                 | Lounge<br>tails and            |

offers a delightful fusion of Pan-Asian s, encompassing the culinary traditions of Japan, Korea, and Thailand.

Grill & Terrace serves delicious Meditergrill varieties in the lush setting of the e.

ia offers a rich menu of healthy snacks weets elevating the traditional afternoon perience.