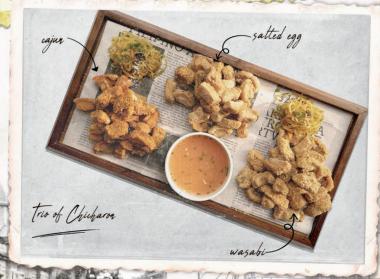

### **TRIO OF CHICHARON** (P)(E)(S)

1,280

A triple portion of crispy fried pork cracklings with Cajun spice, wasabi, and salted egg served with pinakurat coconut vinegar

(E) egg  $\cdot$  (D) dairy  $\cdot$  (S) seafood  $\cdot$  (P) pork  $\cdot$  (N) nuts  $\cdot$  (V) vegetarian (PB) plant-based  $\cdot$  (GF) gluten-free  $\cdot$  (L) local  $\cdot$  (O) organic