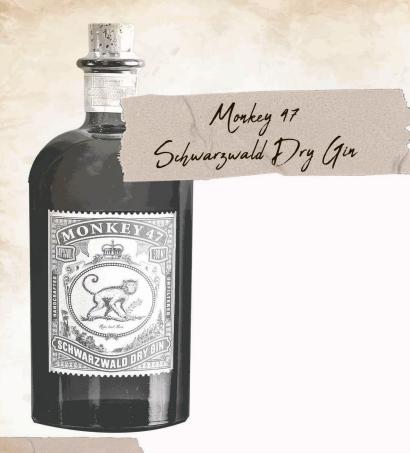

# GIN

| Sipsmith 1915           | 550 |
|-------------------------|-----|
| Citadelle               | 400 |
| Tanqueray No. 10        | 500 |
| Tanqueray               | 400 |
| Bombay Sapphire         | 400 |
| Hendrick's              | 500 |
| Roku                    | 550 |
| Monkey 47               | 680 |
| Botanist                | 550 |
| Four Pillars            |     |
| Navy Strength           | 500 |
| Rare Dry                | 500 |
| Iron Balls              | 650 |
| Brocksman               | 600 |
| Classic Dry 28 St.      | 600 |
| St. Laurent Premium Dry | 500 |
| Farmer's Organic        | 700 |
| Martin Miller's         |     |
| Original                | 500 |
| Westbourne Strength     | 550 |
| Del Professore Madame   | 700 |
| Opihr Oriental Spiced   | 550 |
| Sipsmith SLOE           | 600 |
| Plymouth                | 550 |
| 1 ly modeli             |     |
|                         |     |
| LOCAL GIN               |     |
| ARC                     |     |
| Botanical               | 480 |
| Navy Strength           | 600 |
| Barrel Reserve          | 650 |
|                         |     |