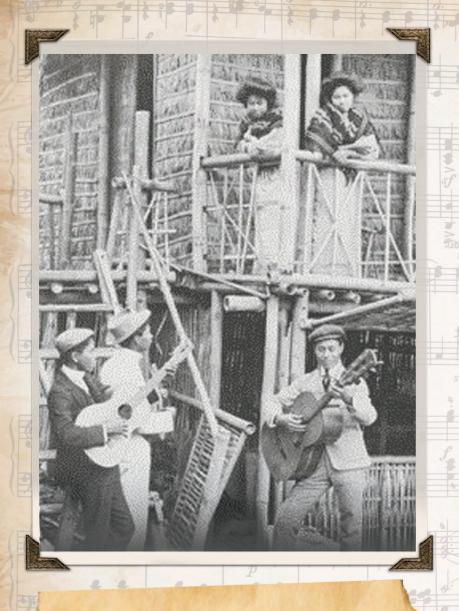

Young men attempt to woo their lady-loves by serenading them from beneath their windows in what the Filipinos call "harana"