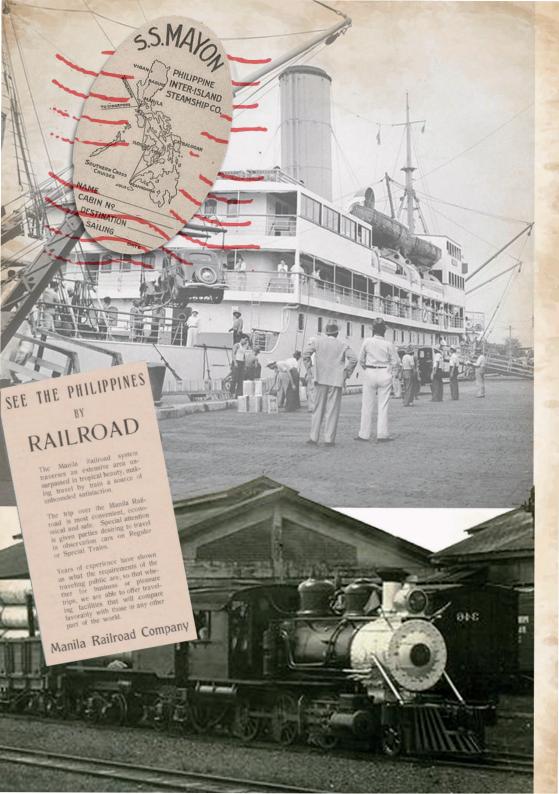

| 600 |
| Gin, Cherry Heering, pineapple juice, island coconut banana syrup, star anise, watermelon juice, cinnamon, and Angostura Bitters                                    |     |
| PARIS SLING (D)                                                                                                                                                     | 600 |

### (D) dairy • (L) local

lemongrass, and ginger ale

Allow us to fulfill your needs - please let one of our staff know if you have any special dietary requirements, food allergies or food intolerances.

Long Bar Concoctions (also available for takeaway) !

Vodka, cucumber syrup, apple juice, mint leaves,







## AN EXPLORATION OF REGIONS

A CROSS-COUNTRY VOYAGE



### LITTLE BAGUIO (L)

(Baguio) 620

Volcan Blanco tequila, lime juice, elderflower cordial, sugar syrup, and fresh strawberry

### MORINGA BLAST (L)

(Calabarzon) 620

Belvedere vodka, lime juice, St-Germain Elderflower liqueur, cucumber and malunggay juice, malunggay syrup, and egg white





### MANZANILLA BLOSSOM

(Batangas) 620

Glenmorangie X whisky, Oloroso Sherry, lemon juice, manzanilla syrup, and egg white



(Batangas) 620

Belvedere vodka, lime juice, dalandan juice, sugar syrup, fresh basil, and chili



(D) dairy • (L) local

Allow us to fulfill your needs - please let one of our staff know if you have any special dietary requirements, food allergies or food intolerances.

Long Bar Concoctions (also available for t