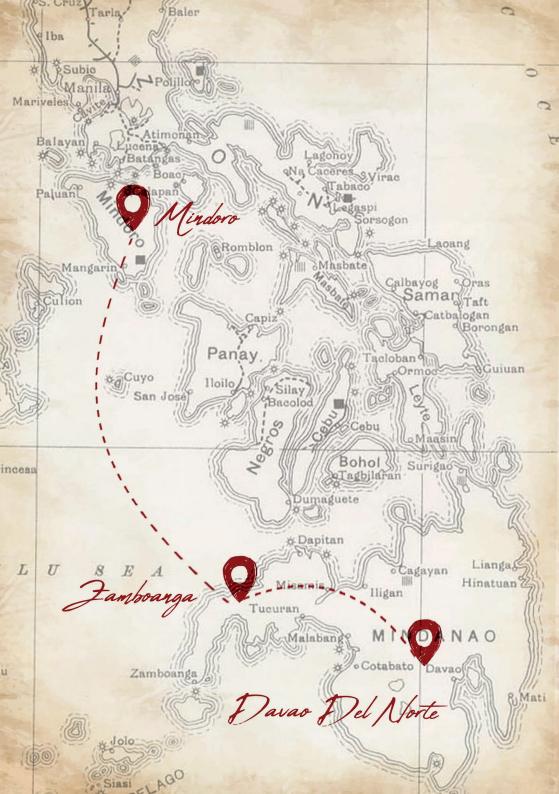

## AN EXPLORATION OF REGIONS

A CROSS-COUNTRY VOYAGE

### PURPLE YAM (L)

(Mindoro) 620

Volcan Blanco tequila, ube liqueur, lime juice, and agave nectar

## CHAVACANO SOUR (L)

(Zamboanga) 620

Hennessy VS, pickled spicy green mango (buro), lemon juice, Cointreau, simple syrup, and egg white

### BANANA DEL NORTE (L)

(Davao del Norte) 620

Glenmorangie X Whisky, Ardbeg Wee Beastie Whisky, Giffard Banana du Bresil liqueur, and Flor de Caña Spresso liqueur

(D) dairy • (L) local

Allow us to fulfill your needs - please let one of our staff know if you have any special dietary requirements, food allergies or food intolerances.