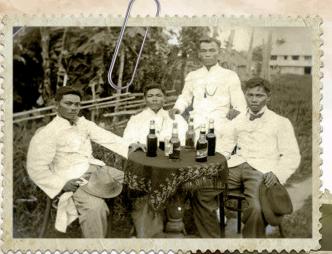

#### References

- Museums Victoria Collections, & Keon-Cohen, C. (1941). Raffles Hotel, Singapore. Retrieved from https://collections.museumsvictoria.com.au/items/1797259
- Cultivation at Farm. 1960, blogtoexpress.blogspot.com/2012/02/ways-done-in-past-rural-farming.html.
- The Miriam and Ira D. Wallach Division of Art, Prints and Photographs: Picture Collection, The New York Public Library. (1921). The patient carabau, Philippine Islands Retrieved from https://digitalcollections.nypl.org/items/c26315f5-f0f4-8706-e040-e00a1806153e
- Pedro Murillo Velarde. (1771). Map of the Philippine Islands published by Pedro Murillo Velarde in 1774. https://en.wikipedia.org/wiki/File:1774\_map\_of\_the\_Philippine\_Islands.jpg#filelinks
- Tewell, J. (2008). Sta. Cruz Church, c1920s, Manila, Philippines. Flickr. https://www.flickr.com/photos/johntewell/4278406710/
- The Miriam and Ira D. Wallach Division of Art, Prints and Photographs: Picture Collection, The New York Public Library. 1911-1921. (n.d.). Carretela drawn by small horse [Photograph]. Retrieved fromhttps://digitalcollections.nypl.org/items/c26315f5-f0f5-8706-e040-e00a1806153e
- Tewell, J. (2010). Fort Santiago main gate, Intramuros, Manila, Philippines c1930s. Flickr. https://www.flickr.com/photos/johntewell/4873857777/in/photostream/
- Keon-Cohen, C., & Museums Victoria Collections. (n.d.). Collyer Quay, Singapore, 1941-1945. https://collections.museumsvictoria.com.au/items/1796700
- Keystone-Mast Collection, UC Riverside, California Museum of Photography. (n.d.). A Filipino Country Store, Philippines. Retrieved from http://www.oac.cdlib.org/ark:/13030/kt2t1nb9mn/ 2order=2
- Keystone-Mast Collection, UCR/California Museum of Photography, University of California at Riverside. (1928). A Little Fishermaid of Cavite. http://www.oac.cdlib.org/ark:/13030/ kt9w10162w/?order=2
- Keystone-Mast Collection, UCR/California Museum of Photography, University of California at
  Riverside. (1929). Filipino Boys Bathing, The Leap. Retrieved from https://oac.cdlib.org/ark:/
  13030/kt7k4015bz/
- International View Co., & Library of Congress. (1905). Where softly sighs of love the light guitar a Visayan-Filipino serenade. Retrieved from https://www.loc.gov/item/93507241
- Sagaran. (2022). Sarao Jeepney 1955 [Acrylic on canvas]. Moving Forward Solo Art Exhibit.
- Namura, H. (n.d.). Chocolate Hills. In Unsplash. Retrieved from https://unsplash.com/photos/MyiYvI-EKis