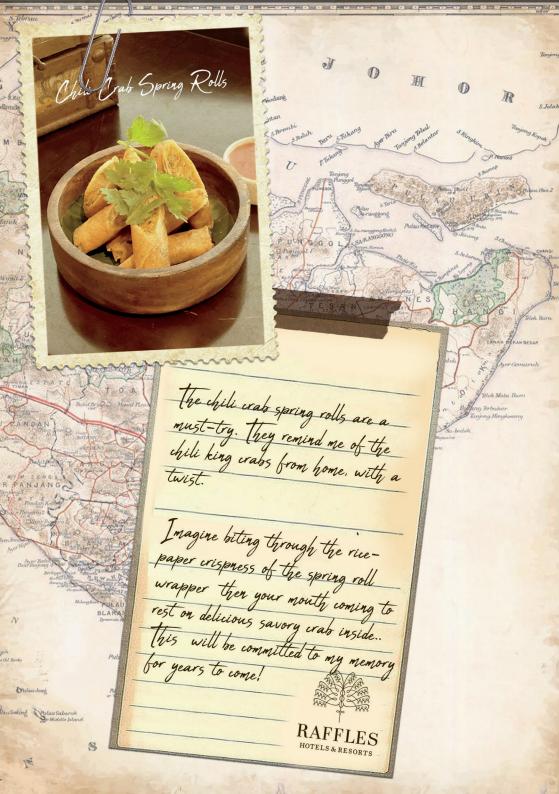

## SINGAPORE BAR SNACKS

| CHICKEN SATAY (D)(N)(S)                                        | 560   |
|----------------------------------------------------------------|-------|
| Peanut sauce and rojack salad                                  |       |
| KAYA TOAST (D)(E)                                              | 530   |
| Poached eggs and roasted desiccated coconut                    |       |
| CHILI CRAB SPRING ROLLS (S)(E) Served with sweet and spicy dip | 700   |
| CHAR KWAY TEOW (S)(E)(P)                                       | 690   |
| Shrimp, chorizo, spring onions, and chili                      |       |
| <b>SAVOR SINGAPORE SAMPLER</b> (S)(N)(D)(E)(P)                 | 1,770 |
| Chicken Satay, Chili Crab Spring Roll,                         |       |