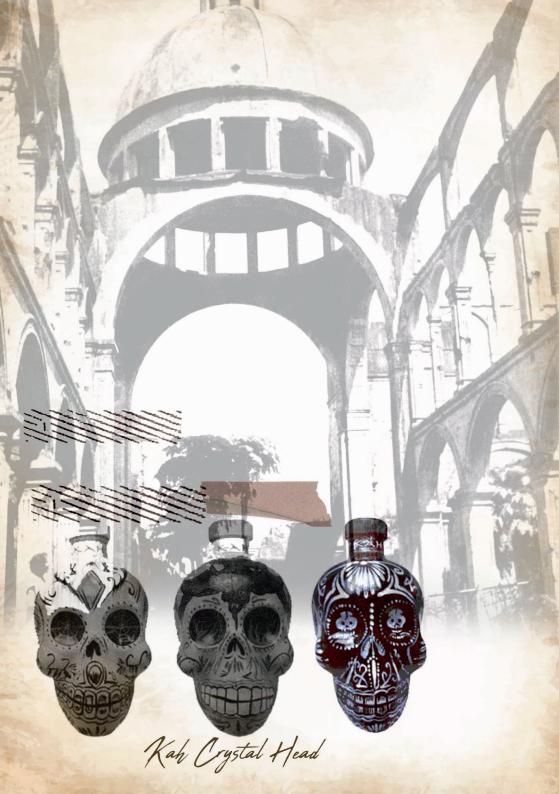

# **VODKA**

| Absolut                 | 350   |
|-------------------------|-------|
| Haku                    | 400   |
| Belvedere               | 450   |
| Ciroc                   | 600   |
| Ketel One               | 380   |
| Smirnoff                | 350   |
| Grey Goose              | 450   |
| Chopin                  | 600   |
| Tito's                  | 400   |
| Stolichnaya             | 380   |
| 42 Below                | 350   |
| Crop Organica Artisanal | 650   |
| Chase                   | 600   |
| Kah Crystal Head        | 1,200 |