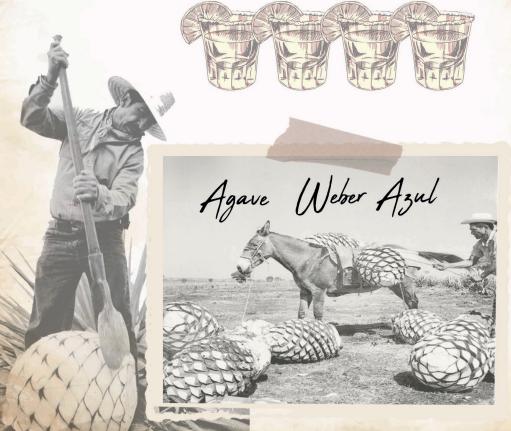

#### **TEQUILA**

| Olmeca  | Reposado                            | 350               |
|---------|-------------------------------------|-------------------|
| Casa N  | oble Organic                        |                   |
|         | Crystal Blanco<br>Reposado<br>Añejo | 700<br>700<br>750 |
| Patron  | Silver<br>Reposado<br>Añejo         | 700<br>700<br>750 |
| 1800    | Silver<br>Reposado<br>Añejo         | 400<br>400<br>450 |
| Ocho R  | eposado                             | 550               |
| Don Ju  | lio 1942                            | 3,950             |
| Clase A | azul Reposado                       | 3,950             |
| Patron  | XO Coffee                           | 400               |
| Volcan  | Blanco                              | 500               |
|         | Extra Añejo                         | 3,850             |
|         |                                     |                   |