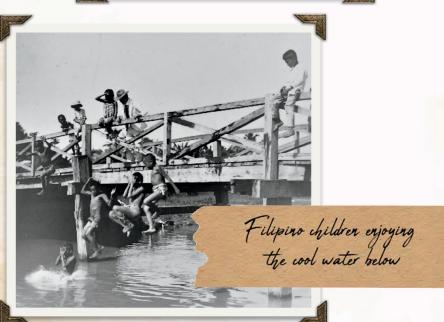

#### References

- Museums Victoria Collections, & Keon-Cohen, C. (1941). Raffles Hotel, Singapore. Retrieved from https://collections.museumsvictoria.com.au/items/1797259
- Cultivation at Farm. 1960, blogtoexpress.blogspot.com/2012/02/ways-done-in-past-rural-farming.html.
- The Miriam and Ira D. Wallach Division of Art, Prints and Photographs: Picture Collection, The New York Public Library. (1921). The patient carabau, Philippine Islands Retrieved from https://digitalcollections.nypl.org/items/c26315f5-f0f4-8706-e040-e00a1806153e
- Pedro Murillo Velarde. (1771). Map of the Philippine Islands published by Pedro Murillo Velarde in 1774. https://en.wikipedia.org/wiki/File:1774\_map\_of\_the\_Philippine\_Islands.jpg#filelinks
- Tewell, J. (2008). Sta. Cruz Church, c1920s, Manila, Philippines. Flickr. https://www.flickr.com/photos/johntewell/4278406710/
- The Miriam and Ira D. Wallach Division of Art, Prints and Photographs: Picture Collection, The New York Public Library. 1911-1921. (n.d.). Carretela drawn by small horse [Photograph]. Retrieved fromhttps://digitalcollections.nypl.org/items/c26315f5-f0f5-8706-e040-e00a1806153e
- Tewell, J. (2010). Fort Santiago main gate, Intramuros, Manila, Philippines c1930s. Flickr. https://www.flickr.com/photos/johntewell/4873857777/in/photostream/
- Keon-Cohen, C., & Museums Victoria Collections. (n.d.). Collyer Quay, Singapore, 1941-1945. https://collections.museumsvictoria.com.au/items/1796700
- Keystone-Mast Collection, UC Riverside, California Museum of Photography. (n.d.). A Filipino Country Store, Philippines. Retrieved from http://www.oac.cdlib.org/ark:/13030/kt2t1nb9mn/ 2order=2
- Keystone-Mast Collection, UCR/California Museum of Photography, University of California at Riverside. (1928). A Little Fishermaid of Cavite. http://www.oac.cdlib.org/ark:/13030/ kt9w10162w/?order=2
- Keystone-Mast Collection, UCR/California Museum of Photography, University of California at
  Riverside. (1929). Filipino Boys Bathing, The Leap. Retrieved from https://oac.cdlib.org/ark:/
  13030/kt7k4015bz/
- International View Co., & Library of Congress. (1905). Where softly sighs of love the light guitar a Visayan-Filipino serenade. Retrieved from https://www.loc.gov/item/93507241
- Sagaran. (2022). Sarao Jeepney 1955 [Acrylic on canvas]. Moving Forward Solo Art Exhibit.
- Namura, H. (n.d.). Chocolate Hills. In Unsplash. Retrieved from https://unsplash.com/photos/MyiYvI-EKis