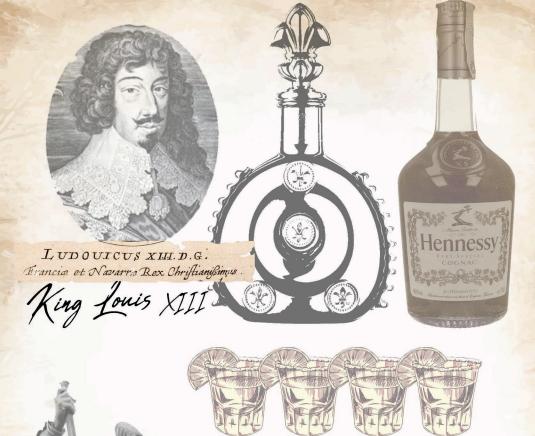

## **COGNAC**

Martell

| VSOP | 600   |
|------|-------|
| XO   | 1,850 |

Hennessy

| VS      | 450   |
|---------|-------|
| VSOP    | 600   |
| XO      | 1,600 |
| Paradis | 4,200 |

Remy Martin

| VSOP       | 650    |
|------------|--------|
| XO         | 1,750  |
| Louis XIII | 20,000 |