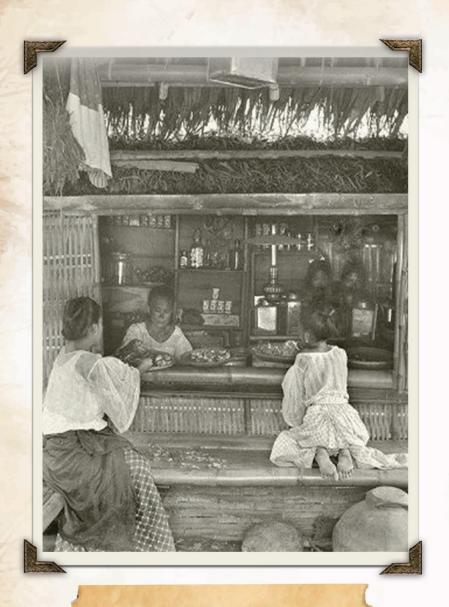

D) dairy  $\cdot$  (S) seafood  $\cdot$  (P) pork  $\cdot$  (N) nuts  $\cdot$  (V) vegetarian (PB) plant-based  $\cdot$  (GF) gluten-free  $\cdot$  (L) local  $\cdot$  (O) organic

Allow us to fulfill your needs - please let one of our staff know if you have any special dietary requirements, food allergies or food intolerances.

Raffles Makati is dedicated to sustainability through the implementation of environmentally friendly practices in our kitchen, restaurants and daily operations. We guarantee that over half of our menu ingredients are sustainably sourced, such as cage-free eggs, locally sourced fish, responsibly farmed seafood, and sustainable coffee and tea. Our commitment to sustainability includes prohibiting the use of endangered species and palm oil within the hotel premises.



A Filipino Country Store

## SANDWICHES

All sandwiches are served with French fries and garden salad

STEAK, MUSHROOM & GUACAMOLE WRAP (D)

980

Grilled sirloin, caramelised onions, and blue cheese

THE GERMAN SANDWICH (P)(D)

980

Three grilled Nuremberg style sausages with cabbage salad and mustard in a Kaiser roll

THE LONG BAR BURGER (P)(S)(D)

1,650

Grilled beef tenderloin with comté cheese, pickled gherkins, crispy bacon, and Caesar dressing

THE LOBSTER CLUB (S)(D)

2,200

Classic club with lobster chunks, tossed in shrimp bisque mayonnaise

(E) egg  $\cdot$  (D) dairy  $\cdot$  (S) seafood  $\cdot$  (P) pork  $\cdot$  (N) nuts  $\cdot$  (V) vegetarian (PB) plant-based  $\cdot$  (GF) gluten-free  $\cdot$  (L) local  $\cdot$  (O) organic

Allow us to fulfill your needs - please l