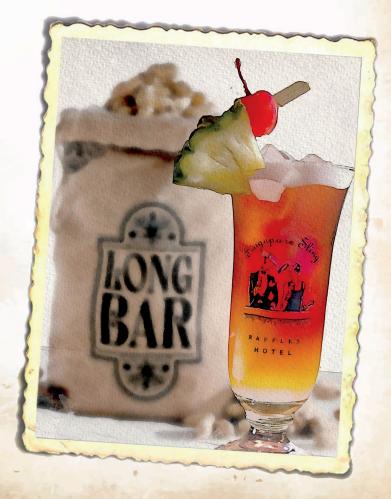

I had the Original
SINGAPORE SLING
at RAFFLES HOTEL
It was created by barman
Ngiam Tong Boon in 1915
at the LONG BAR
It is made with Beefeater Gin,
Peter Heering, D.O.M., Cointreau,
Pineapple and Lime Juice,
Angostura

# the Original Singapore Sling

Long Bar's iconic Signature Sling was first created in 1915 at Raffles Singapore by Hainanese bartender Ngiam Tong Boon. Back then, while it was not unusual for women to go to bars, etiquette dictated that they could not consume alcohol in public. They instead made do with teas and fruit juices. Seizing an opportunity, Ngiam Tong Boon created a gin-based cocktail, adding grenadine and cherry liqueur to give it a rosy pink hue, so that it just looked like fruit punch. With that, the Singapore Sling was born.