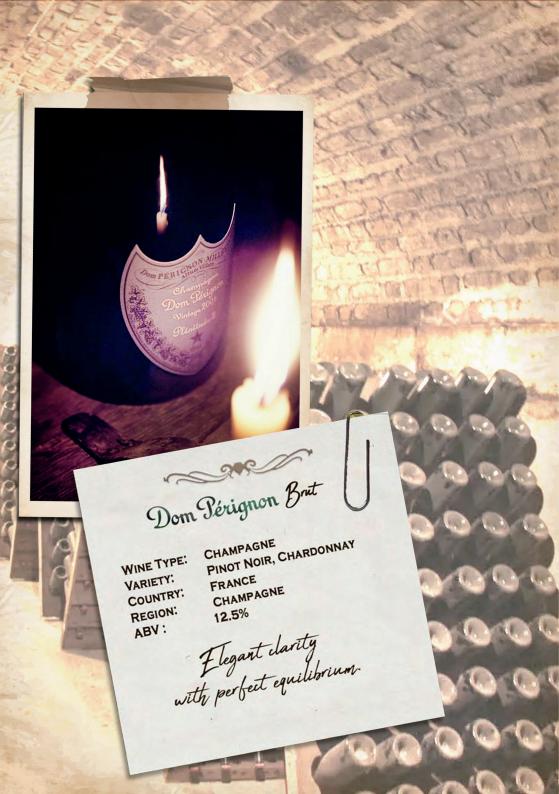

# CHAMPAGNE

| Moët & Chandon Brut Impérial<br>Chardonnay, Pinot Noir, Pinot Meunier | 1,700   8,200 |
|-----------------------------------------------------------------------|---------------|
| Moët & Chandon Rosé Impérial<br>Chardonnay, Pinot Noir, Pinot Meunier | 10,500        |
| Moët & Chandon Ice Impérial<br>Chardonnay, Pinot Noir, Pinot Meunier  | 10,500        |
| Dom PÉRIGNON BRUT<br>Chardonnay, Pinot Noir                           | 36,000        |
| KRUG GRANDE CUVÉE Pinot Noir, Chardonnay, Pinot Meunier               | 38,000        |
| Dom Pérignon Rosé<br>Chardonnay, Pinot Noir                           | 62,000        |