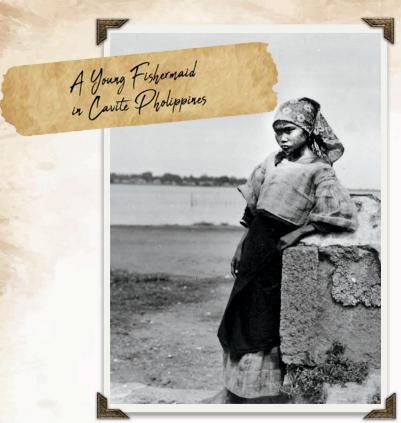

#### References

- Museums Victoria Collections, & Keon-Cohen, C. (1941). Raffles Hotel, Singapore. Retrieved from https://collections.museumsvictoria.com.au/items/1797259
- Cultivation at Farm. 1960, blogtoexpress.blogspot.com/2012/02/ways-done-in-past-rural-farming.html.
- The Miriam and Ira D. Wallach Division of Art, Prints and Photographs: Picture Collection, The New York Public Library. (1921). The patient carabau, Philippine Islands Retrieved from https://digitalcollections.nypl.org/items/c26315f5-f0f4-8706-e040-e00a1806153e
- Pedro Murillo Velarde. (1771). Map of the Philippine Islands published by Pedro Murillo Velarde in 1774. https://en.wikipedia.org/wiki/File:1774\_map\_of\_the\_Philippine\_Islands.jpg#filelinks
- Tewell, J. (2008). Sta. Cruz Church, c1920s, Manila, Philippines. Flickr. https://www.flickr.com/photos/johntewell/4278406710/
- The Miriam and Ira D. Wallach Division of Art, Prints and Photographs: Picture Collection, The New York Public Library. 1911-1921. (n.d.). Carretela drawn by small horse [Photograph]. Retrieved fromhttps://digitalcollections.nypl.org/items/c26315f5-f0f5-8706-e040-e00a1806153e
- Tewell, J. (2010). Fort Santiago main gate, Intramuros, Manila, Philippines c1930s. Flickr. https://www.flickr.com/photos/johntewell/4873857777/in/photostream/
- Keon-Cohen, C., & Museums Victoria Collections. (n.d.). Collyer Quay, Singapore, 1941-1945. https://collections.museumsvictoria.com.au/items/1796700
- Keystone-Mast Collection, UC Riverside, California Museum of Photography. (n.d.). A Filipino Country Store, Philippines. Retrieved from http://www.oac.cdlib.org/ark:/13030/kt2t1nb9mn/ 2order=2
- Keystone-Mast Collection, UCR/California Museum of Photography, University of California at Riverside. (1928). A Little Fishermaid of Cavite. http://www.oac.cdlib.org/ark:/13030/ kt9w10162w/?order=2
- Keystone-Mast Collection, UCR/California Museum of Photography, University of California at
  Riverside. (1929). Filipino Boys Bathing, The Leap. Retrieved from https://oac.cdlib.org/ark:/
  13030/kt7k4015bz/
- International View Co., & Library of Congress. (1905). Where softly sighs of love the light guitar a Visayan-Filipino serenade. Retrieved from https://www.loc.gov/item/93507241
- Sagaran. (2022). Sarao Jeepney 1955 [Acrylic on canvas]. Moving Forward Solo Art Exhibit.
- Namura, H. (n.d.). Chocolate Hills. In Unsplash. Retrieved from https://unsplash.com/photos/MyiYvI-EKis