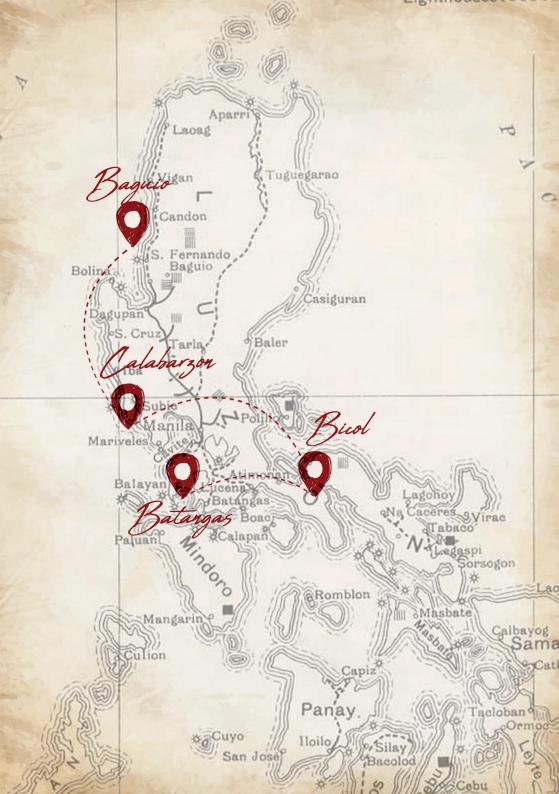

### LITTLE BAGUIO (L)

(Baguio) 620

Volcan Blanco tequila, lime juice, elderflower cordial, sugar syrup, and fresh strawberry

### MORINGA BLAST (L)

(Calabarzon) 620

Belvedere vodka, lime juice, St-Germain Elderflower liqueur, cucumber and malunggay juice, malunggay syrup, and egg white

### MANZANILLA BLOSSOM

(Batangas) 620

Glenmorangie X whisky, Oloroso Sherry, lemon juice, manzanilla syrup, and egg white

(Batangas) 620

Belvedere vodka, lime juice, dalandan juice, sugar syrup, fresh basil, and chili