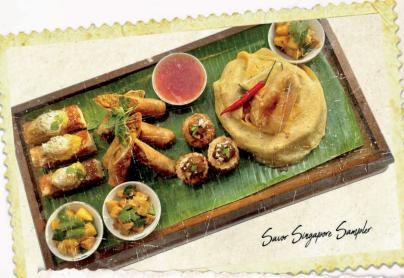

## SINGAPORE BAR SNACKS

| CHICKEN SATAY (D)(N)(S)                                        | 560   |
|----------------------------------------------------------------|-------|
| Peanut sauce and rojack salad                                  |       |
| KAYA TOAST (D)(E)                                              | 530   |
| Poached eggs and roasted desiccated coconut                    |       |
| CHILI CRAB SPRING ROLLS (S)(E) Served with sweet and spicy dip | 700   |
| CHAR KWAY TEOW (S)(E)(P)                                       | 690   |
| Shrimp, chorizo, spring onions, and chili                      |       |
| <b>SAVOR SINGAPORE SAMPLER</b> (S)(N)(D)(E)(P)                 | 1,770 |
| Chicken Satay, Chili Crab Spring Roll,                         |       |