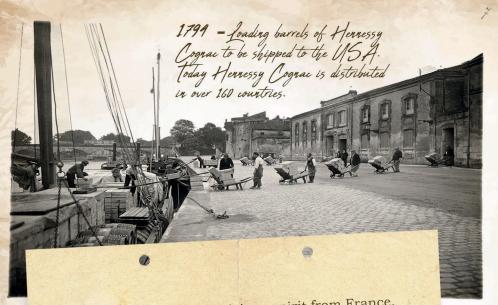

Cognac is the most prestigious spirit from France. It is a blend of distilled wines called "eaux-de-vie" which are selected for their unique tasting profile.

The art of assembling complementary eaux-de-vie, reflecting diversities of vintages, plots and ageing conditions, is crucial to compose a Cognac featuring consistency, balance and complexity.

Every year, the Hennessy Tasting Committee samples over 10,000 eaux-de-vie in order to evaluate their future potential, survey their maturation and bring them up to their fullest potential, to finally compose the final assemblages which must be aged in new French oak barrels.

In 1765, Richard Hennessy founded a trading house that his descendants have continued to shape, over eight generations.

Over a century later, in 1870, Maurice Hennessy requested from his master blender, Emile Fillioux, a great "assemblage" that his friends and family would enjoy in private moments. Emile Fillioux decided to craft a rich, powerful, intense and robust blend.