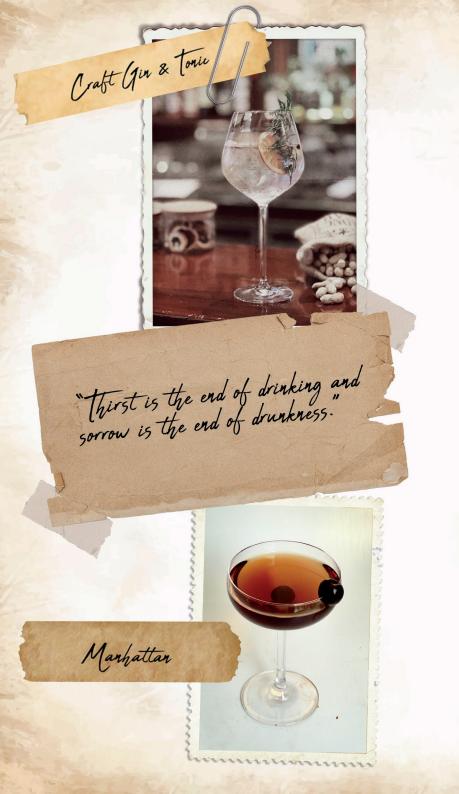

# THE CLASSICS

Timeless standards favoured all over the world for their exquisite balance of flavours, rich history and tradition.

| CRAFT GIN & TONIC                                 | 450 |
|---------------------------------------------------|-----|
| Gin, craft tonic water, fragrant leaf, grapefruit |     |
| peel, lime, and juniper berries                   |     |
|                                                   |     |
| Moscow Mule                                       | 670 |
| vodka, fresh lim, and ginger beer                 |     |
|                                                   |     |
| MANHATTAN:                                        | 670 |
|                                                   | 0.0 |
| Bourbon, Sweet Vermouth, and bitters              |     |
| <b>.</b>                                          | F00 |
| NEGRONI :                                         | 500 |
| Gin, Campari, and Sweet Vermouth                  |     |
|                                                   |     |
| MARGARITA :                                       | 500 |
| Tequila, Cointreau, and fresh lime                |     |
|                                                   |     |
| SIDECAR !                                         | 810 |
| Cognac, Cointreau, and fresh lemon                |     |