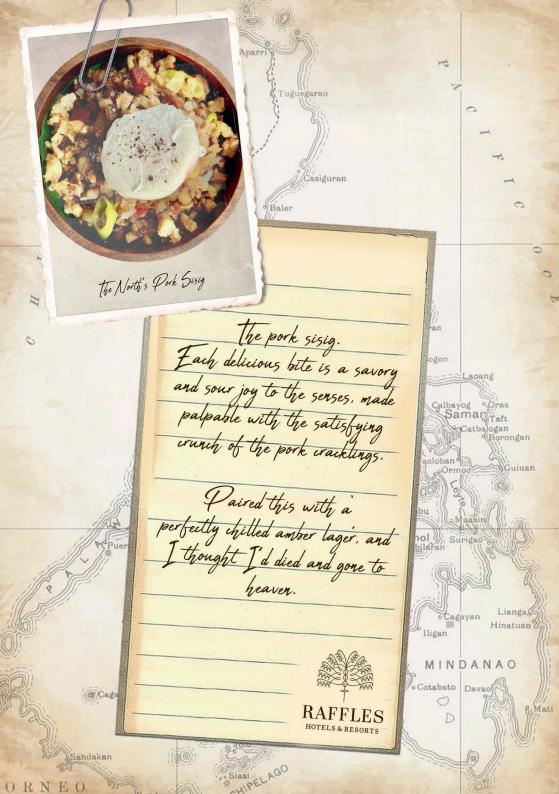

## FILIPINO BAR SNACKS

| THE LONG BAR CLASSIC CHICHARON (P)(S)                                                         | 520 |
|-----------------------------------------------------------------------------------------------|-----|
| Crispy fried pork crackling in our special rub, served with pinakurat coconut vinegar         |     |
| BACOLOD CHICKEN INASAL<br>SKEWERS (S)(GF)(D)                                                  | 750 |
| Heirloom grain and salad                                                                      |     |
| <b>PALAWAN FISH CEVICHE</b> (S)(N) Burnt coconut cream, toasted cashew, and calamansi essence | 560 |
| <b>THE NORTH'S PORK SISIG</b> (P)(D)(E) Poached egg, mountain red rice, and pork cracklings   | 690 |
| pork crackings                                                                                |     |