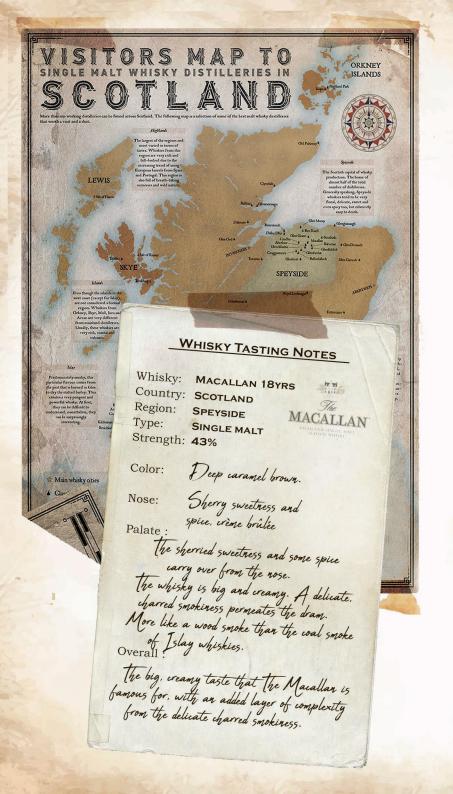

# SINGLE MALT

| Glenlivet 12 years             | 650   |
|--------------------------------|-------|
| The Glenlivet Archive 21 years | 1,650 |
| The Glenlivet 15 years         | 750   |
| Glenmorangie                   |       |
| Original                       | 700   |
| Lasanta                        | 650   |
| Quinta Ruban                   | 650   |
| Nectar D'or                    | 700   |
| Signet                         | 1,950 |
| Ardberg 10                     | 900   |
| Ardberg Uigeadail              | 950   |
| Ardberg Corryvreckan           | 1,150 |
| Oban 14 years                  | 850   |
| Dalmore 12 years               | 700   |
| Dalmore 15 years               | 1,200 |
| Glenfiddich 12 years           | 600   |
| Talisker 10                    | 780   |
| Jura Superstition              | 780   |
| Laphroaig 10 years             | 600   |
| Macallan 12 years Single Malt  |       |
| Double Cask                    | 1,100 |
| Macallan 15 years Single Malt  |       |
| Double Cask                    | 1,350 |
| Macallan 18 years              | 5,500 |
| Lagavulin 16 years             | 980   |
|                                |       |