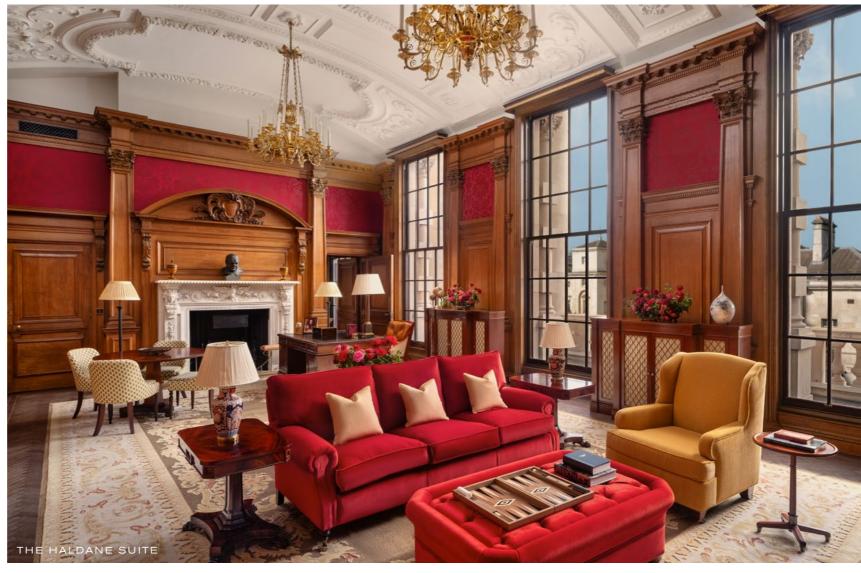

## ROOMS Suites

The five Heritage Suites are much storied rooms which were once offices inhabited by some of Great Britain's leading politicians and military leaders including Lord Haldane, Sir Winston Churchill, and his favourite spy, Christine Granville. Of course, there is also the famous Raffles Suite and a stunning elevated Turret Suite.