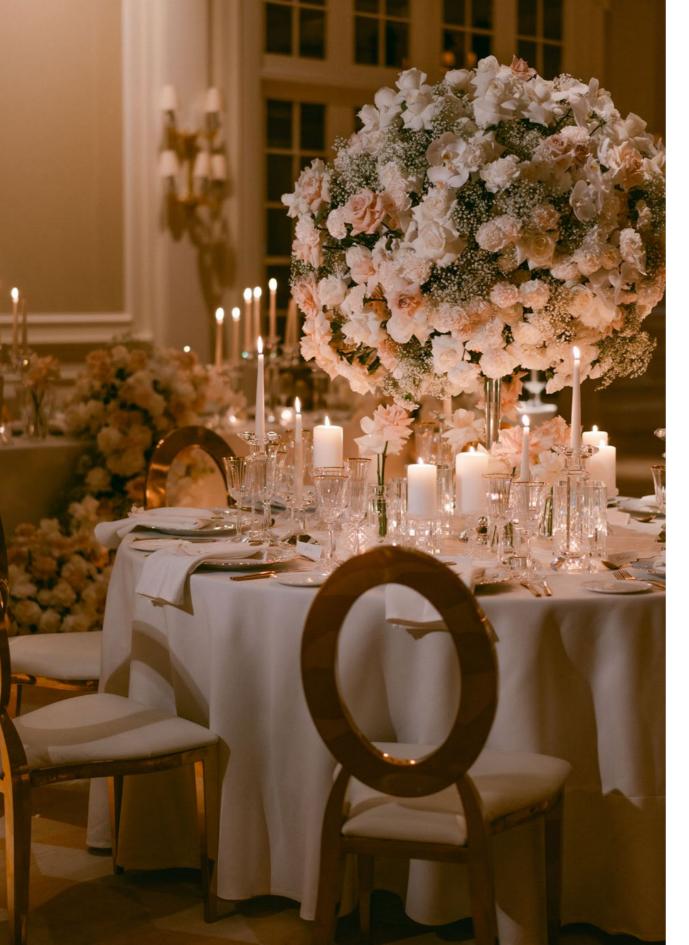

## THE WHITEHALL BALLROOM

Descend from the magnificent Grand Staircase, via The Lawrence into the spectacular Whitehall Ballroom. Named after our eminent address, the Whitehall Ballroom was designed by the late acclaimed architect and interior designer Thierry Despont and has a maximum capacity of 600 guests. With ceilings of seven metres in height and a neutral colour palette, this spectacular room allows for dramatic staging and design for the most creative and stylish of weddings and parties. If your guest list is smaller than 600, but you wish to enjoy the ballroom's palatial setting, this room also can be divided with soundproofed walls.

| DINNER DANCE       | 400 |
|--------------------|-----|
| DINNER             | 500 |
| COCKTAIL RECEPTION | 600 |