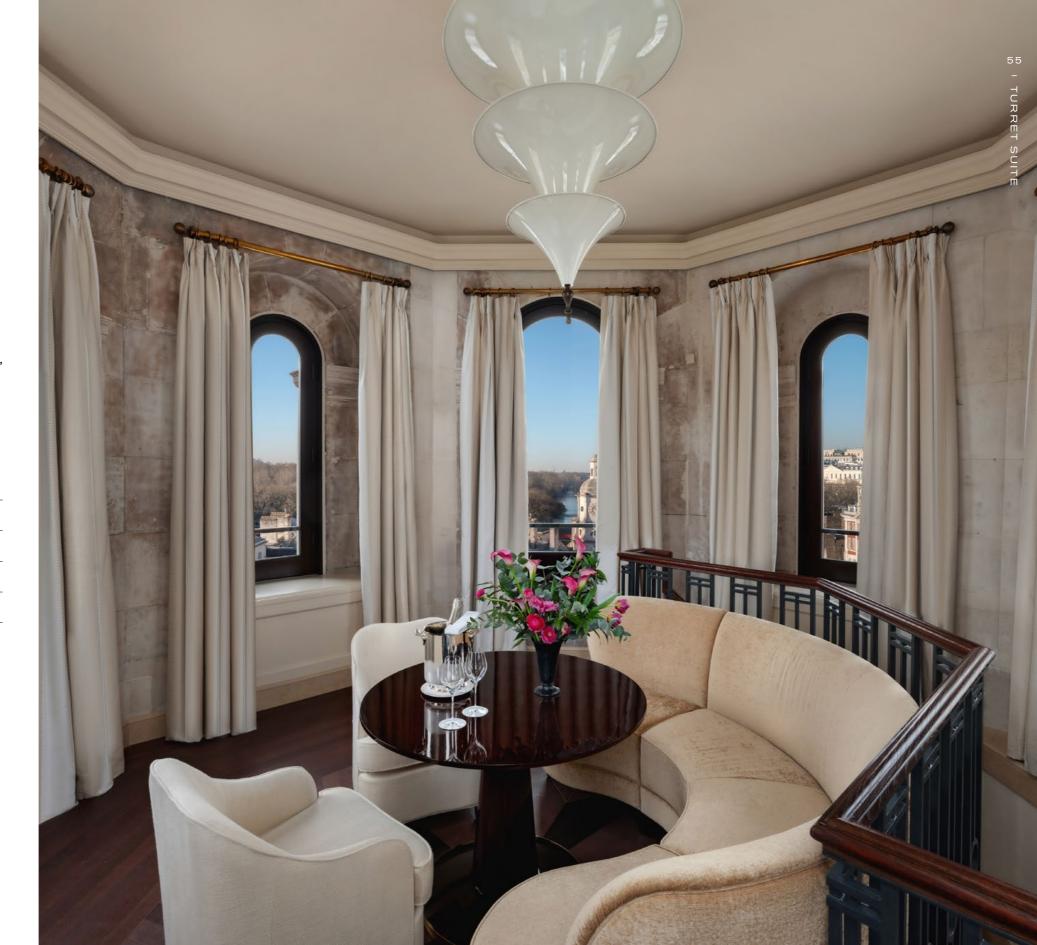

### THE TURRET suite

A UNIQUE DUPLEX SUITE LOCATED IN THE ORIGINAL TURRET

Offering breathtaking views of Whitehall, the official gates to Buckingham Palace at Horse Guards and St James's Park, this two-level suite at the top of an iconic turret has a lower floor bedroom and bathroom and an exceptional living room above.

MAXIMUM 3 GUESTS

1 KING SIZE BED

86 M<sup>2</sup> | 926 FT<sup>2</sup>

PANORAMIC CITY VIEW