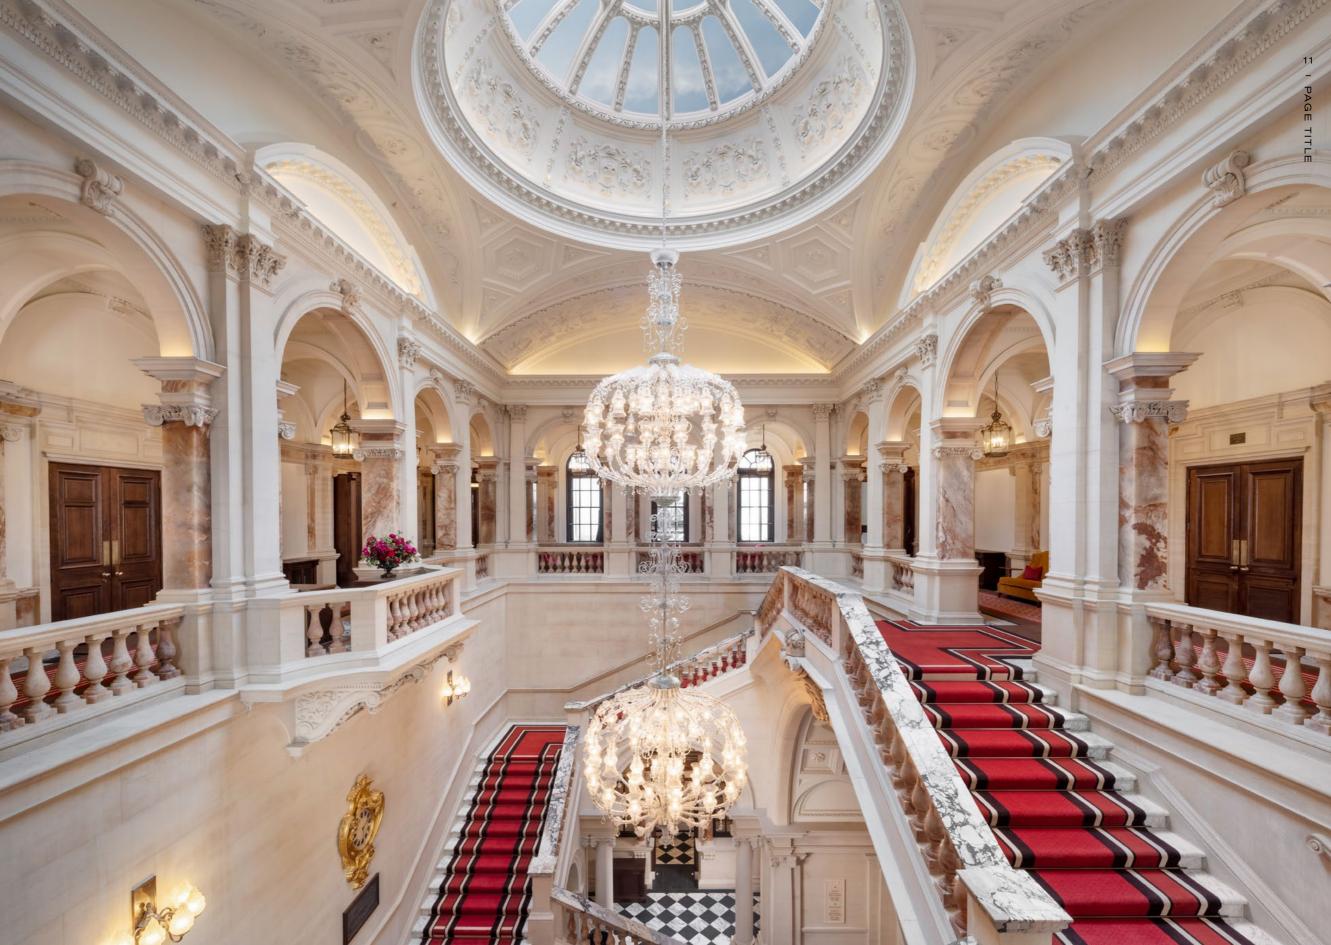

#### THE LAWRENCE

The Lawrence, named after Lt. T.E. Lawrence, who found fame as Lawrence of Arabia and worked as archaeologist, diplomat, and writer, is accessed from the lower section of the majestic grand staircase. These marble and alabaster stairs allow for an awe-inspiring sense of arrival into this incredibly special place.

This foyer and its dramatic chequered floor make The Lawrence an awe-inspiring place to host a glamorous reception with mobile bars and food stations for live cooking. Or welcome your guests for a spectacular pre-dinner cocktail before moving elegantly through into the Whitehall Ballroom.

## THE WHITEHALL BALLROOM

Descend from the magnificent Grand Staircase, via The Lawrence into the spectacular Whitehall Ballroom. Named after our eminent address, the Whitehall Ballroom was designed by the late acclaimed architect and interior designer Thierry Despont and has a maximum capacity of 600 guests. With ceilings of seven metres in height and a neutral colour palette, this spectacular room allows for dramatic staging and design for the most creative and stylish of weddings and parties. If your guest list is smaller than 600, but you wish to enjoy the ballroom's palatial setting, this room also can be divided with soundproofed walls.