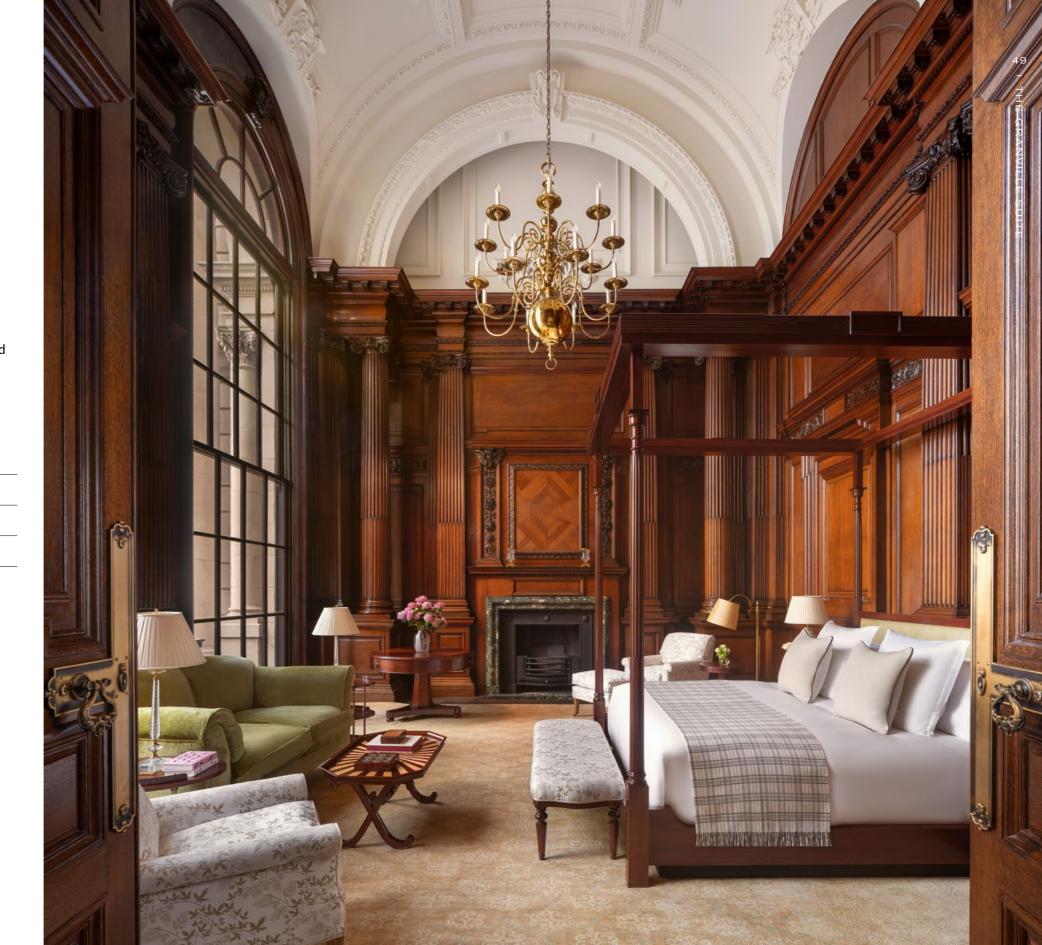

## THE GRANVILLE suite

AN EVOCATIVE GRAND HERITAGE SUITE

Named after Christine Granville, rumoured to be Churchill's favourite spy, this grand one-bedroom suite must be seen to be believed. Rich wood panelling, giant oak casement windows, ornate plasterwork, antique fireplaces, and an exceptional bathroom.