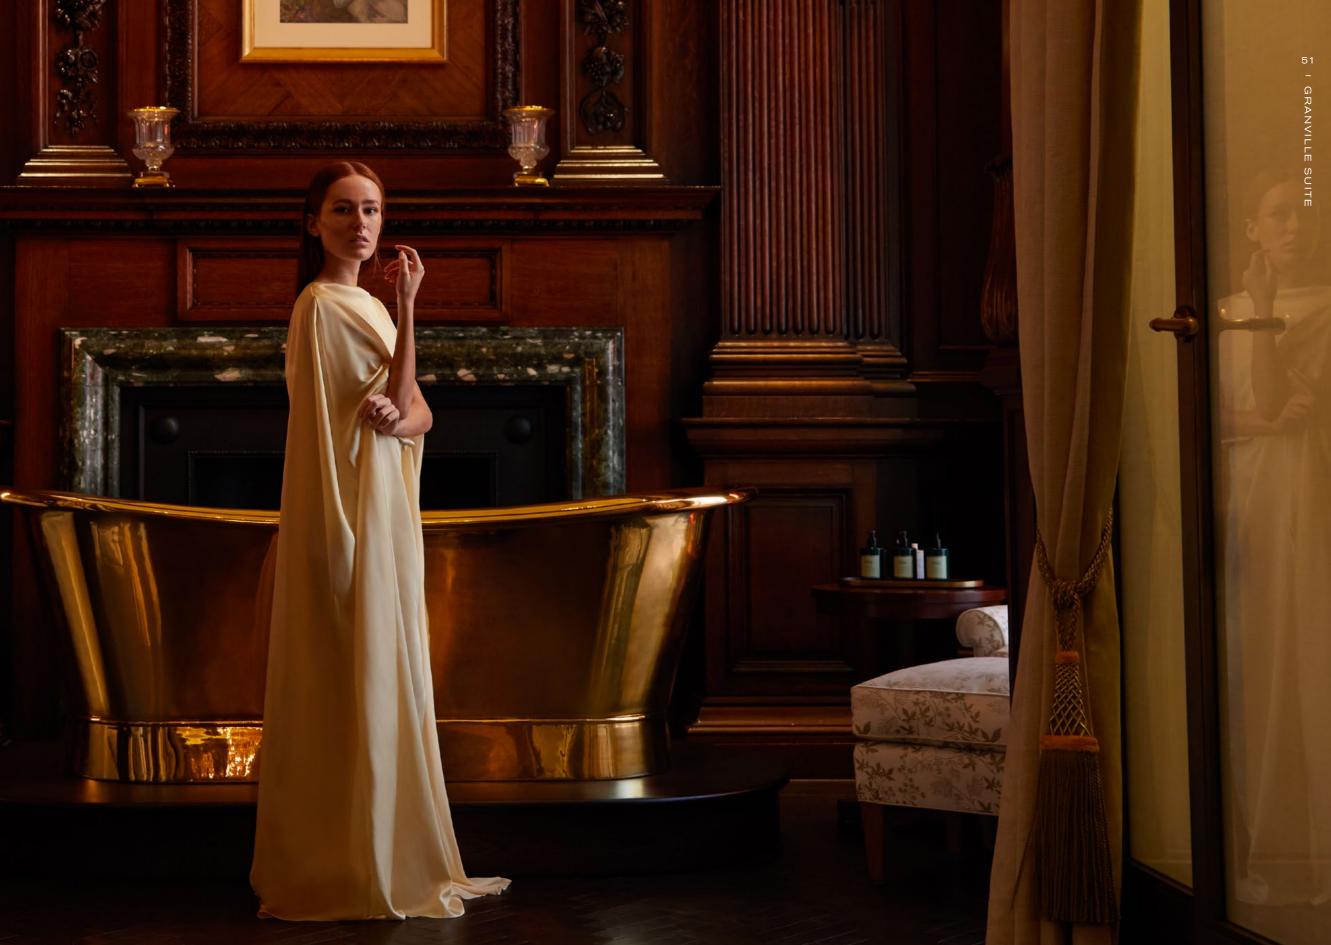

## THE GRANVILLE suite

AN EVOCATIVE GRAND HERITAGE SUITE

Named after Christine Granville, rumoured to be Churchill's favourite spy, this grand one-bedroom suite must be seen to be believed. Rich wood panelling, giant oak casement windows, ornate plasterwork, antique fireplaces, and an exceptional bathroom.

MAXIMUM 3 GUESTS

1 KING SIZE BED

162 M<sup>2</sup> | 1744 FT<sup>2</sup>