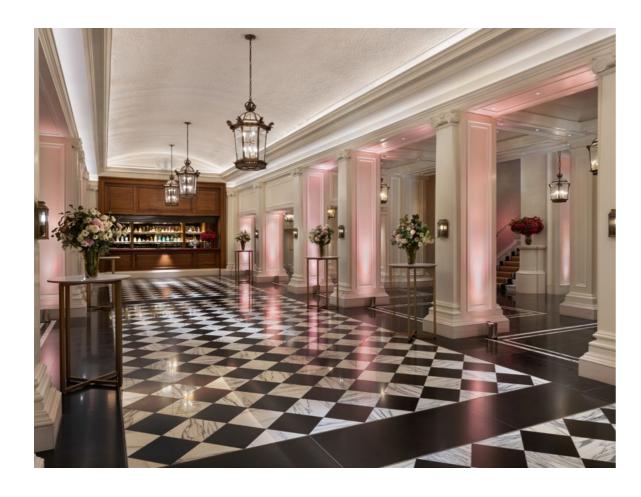

#### THE LAWRENCE

The Lawrence, named after Lt. T.E. Lawrence, who found fame as Lawrence of Arabia and worked as archaeologist, diplomat, and writer, is accessed from the lower section of the majestic grand staircase. These marble and alabaster stairs allow for an awe-inspiring sense of arrival into this incredibly special place.

This foyer and its dramatic chequered floor make The Lawrence an awe-inspiring place to host a glamorous reception with mobile bars and food stations for live cooking. Or welcome your guests for a spectacular pre-dinner cocktail before moving elegantly through into the Whitehall Ballroom.

| COCKTAIL RECEPTION | 320 |
|--------------------|-----|
| DINNER             | 60  |