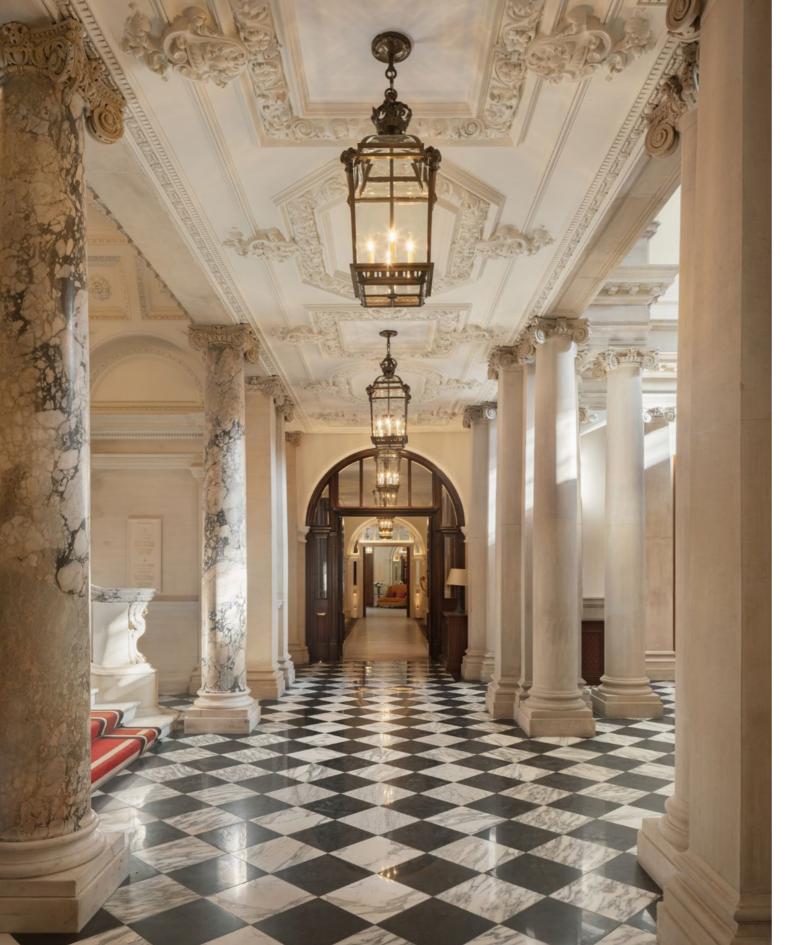

#### THE LAWRENCE

The Lawrence, named after Lt. T.E. Lawrence, who found fame as Lawrence of Arabia and worked as archaeologist, diplomat, and writer, is accessed from the lower section of the majestic grand staircase. These marble and alabaster stairs allow for an awe-inspiring sense of arrival into this incredibly special place.

This foyer and its dramatic chequered floor make The Lawrence an awe-inspiring place to host a glamorous reception with mobile bars and food stations for live cooking. Or welcome your guests for a spectacular pre-dinner cocktail before moving elegantly through into the Whitehall Ballroom.