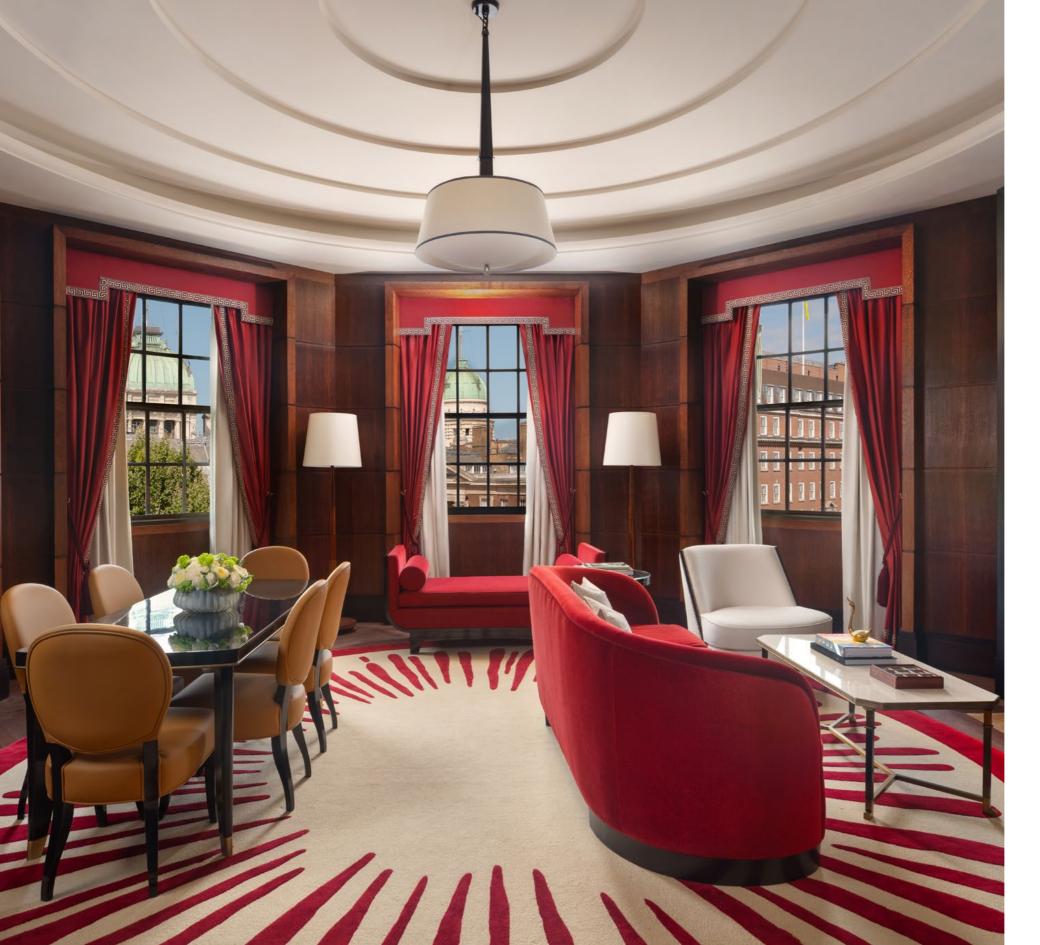

# THE CORNER suite

AN ELEGANT TRIBUTE TO NOTABLE WOMEN

These suites, of which there are eight, located below the majestic turrets, are named after famous women such as Clementine Churchill, and notable female spies. Separate living room, dining table for six, Art Deco accents and custom-made furniture recalling the Queen Mary ocean liner.

3 GUESTS

1 KING SIZE BED

96 M<sup>2</sup> | 1432 FT<sup>2</sup>

HISTORIC WHITEHALL VIEW