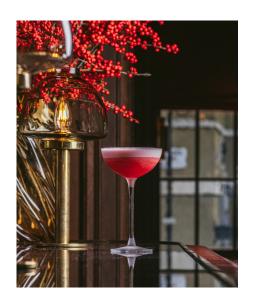

# THE GUARDS BAR & THE SPY BAR

With two distinct bars within Raffles London, you will not be short of options for pre-theatre drinks, celebratory cocktails or memorable night caps. The Guards Bar and Lounge invites you into its warm setting, where the renowned London and Singapore Slings sit alongside specially curated Nutcracker tipples. If you're looking for an exclusive and spy-themed experience, The Spy Bar, the original 006 and 007 rooms of the Old War Office, are offering a New Year's Eve to remember.

## NUTCRACKER COCKTAILS at the guards bar

Facing Horse Guards, The Guards Bar and Lounge is the home of extraordinary cocktails, fine wines and rare spirits at Raffles London. Get in the festive spirit with a Nutcracker themed cocktail or opt for an experience like no other with the bespoke Louix XIII trolley, the only 6L methusalem being served by the glass.