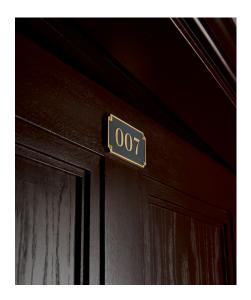

#### THE SPY BAR

Located in the original 006 and 007 rooms of the Old War Office, The Spy Bar is the hotel's subterranean speakeasy bar. A cocktail bar like no other – hidden and deeply atmospheric with a gentle hint of the illicit!