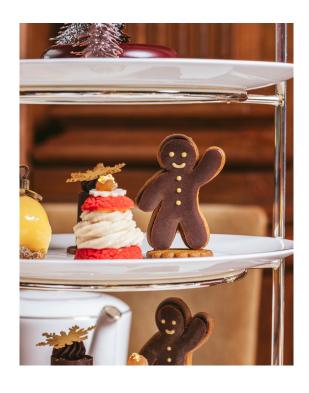

# FESTIVE afternoon tea

#### £95 AFTERNOON TEA £114 CHAMPAGNE AFTERNOON TEA

Escape the crisp December days and cosy up in The Drawing Room with our delicious Festive Nutcracker Afternoon Tea, featuring a celebratory twist on British classics. Enjoy an elegant selection of sweet and savory treats accompanied by a live pianist and views of the Household Cavalry guarding the official gates to Buckingham Palace. The Drawing Room offers the perfect backdrop for this festive tradition.