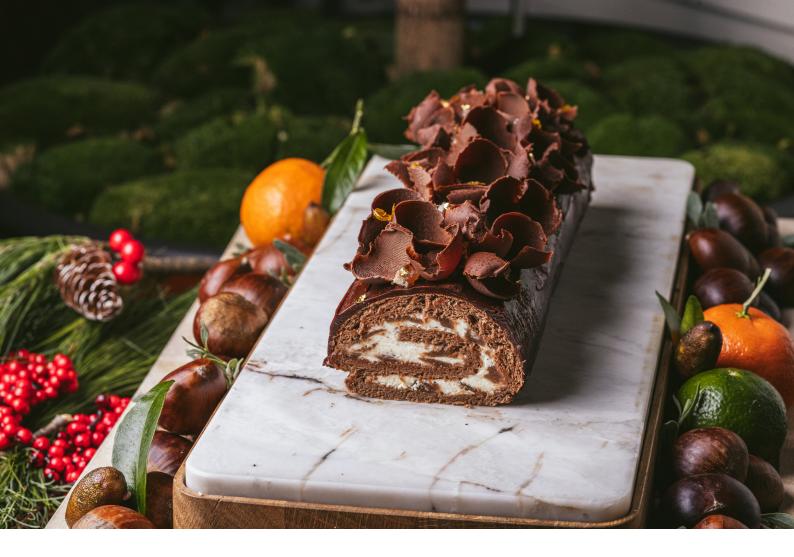

# DINE WITH US THIS december

Combining the finest seasonal ingredients with global influences, Raffles London's chefs have created bespoke menus for all occasions. From fine dining by Mauro Colagreco of three Michelin starred Mirazur to Afternoon Tea with a sugar plum twist. Experience the best of what this vibrant dining destination has to offer.

#### £95 AFTERNOON TEA £114 CHAMPAGNE AFTERNOON TEA

Escape the crisp December days and cosy up in The Drawing Room with our delicious Festive Nutcracker Afternoon Tea, featuring a celebratory twist on British classics. Enjoy an elegant selection of sweet and savory treats accompanied by a live pianist and views of the Household Cavalry guarding the official gates to Buckingham Palace. The Drawing Room offers the perfect backdrop for this festive tradition.