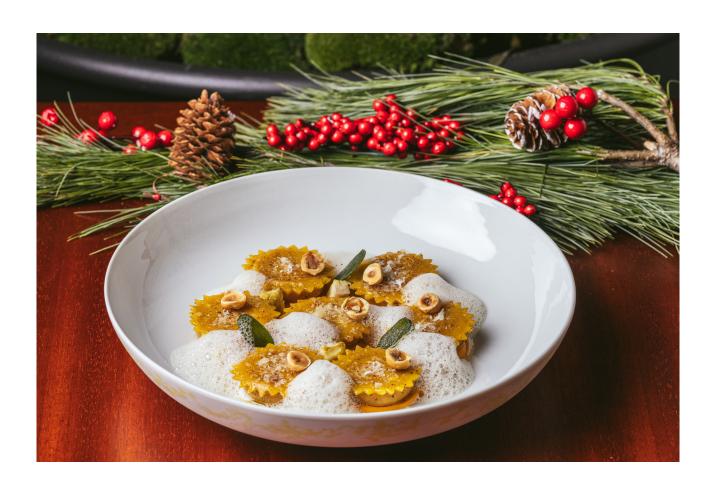

## MAURO COLAGRECO

#### CHRISTMAS DAY £295 NEW YEARS EVE £315

Join us on Christmas Day at Mauro Colagreco at Raffles London at The OWO for a special six course tasting menu, where Chef Colagreco's signature seasonal cooking is given a subtle festive twist. Indulge in Citrus and Scottish Langoustine, English Wagyu Short Rib and Chef Colagreco's family classic Pear and Panettone. To bring in 2025 why not book our New Year's Eve menu to reminisce with loved ones over dishes such as Pumpkin and Poached Scallop and Jerusalem Artichoke and Mylor Prawns.