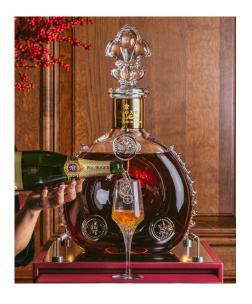

## NUTCRACKER COCKTAILS at the guards bar

Facing Horse Guards, The Guards Bar and Lounge is the home of extraordinary cocktails, fine wines and rare spirits at Raffles London. Get in the festive spirit with a Nutcracker themed cocktail or opt for an experience like no other with the bespoke Louix XIII trolley, the only 6L methusalem being served by the glass.

Nutcracker cocktails are priced at £22 per cocktail. Louis XIII starts at £95 per person.