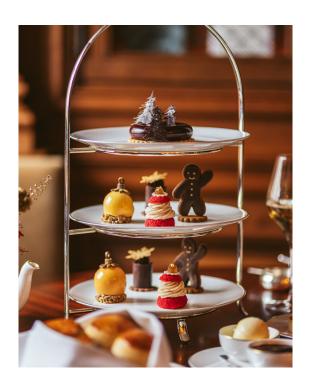

# FESTIVE afternoon tea

#### £95 AFTERNOON TEA £114 CHAMPAGNE AFTERNOON TEA

Escape the crisp December days and cosy up in The Drawing Room with our delicious Festive Nutcracker Afternoon Tea, featuring a celebratory twist on British classics. Enjoy an elegant selection of sweet and savory treats accompanied by a live pianist and views of the Household Cavalry guarding the official gates to Buckingham Palace. The Drawing Room offers the perfect backdrop for this festive tradition.