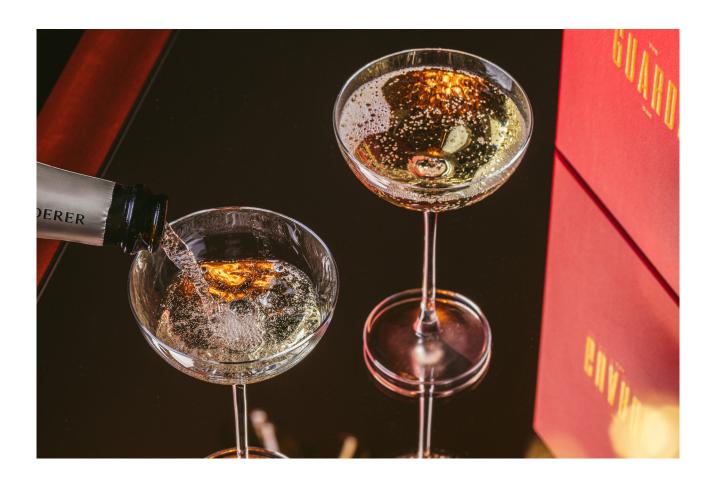

## NEW YEAR'S EVE at the spy bar

From the depths of the Old War Office to the skies of London, this New Year's Eve The Spy Bar invites you to celebrate the end of 2024 in style. A glass of Louis Roederer will be waiting for your arrival alongside canapés prepared by Raffles London chefs. Vinyls will be the sound of the night and at midnight guests will be escorted outdoors to enjoy some of the best views London has to offer.

## NUTCRACKER COCKTAILS at the guards bar

Facing Horse Guards, The Guards Bar and Lounge is the home of extraordinary cocktails, fine wines and rare spirits at Raffles London. Get in the festive spirit with a Nutcracker themed cocktail or opt for an experience like no other with the bespoke Louix XIII trolley, the only 6L methusalem being served by the glass.

Nutcracker cocktails are priced at £22 per cocktail. Louis XIII starts at £95 per person.